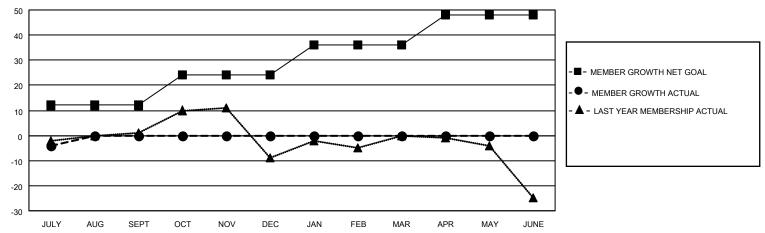

#### GOALS AND ACTUAL MEMBERS CUMULATIVE

| DROPPED CLUBS: 0 |   | 2 CLUBS OF 26 ADDED 1 OR<br>MORE NEW MEMBERS | GENDER DISTRIBUTION                |              |  |
|------------------|---|----------------------------------------------|------------------------------------|--------------|--|
|                  |   | WORE NEW WEWBERS                             | MALE                               | 453 (67.81%) |  |
|                  |   |                                              | FEMALE                             | 215 (32.19%) |  |
| DROPPED MEMBERS  |   |                                              | NON BINARY                         | 0 (0.00%)    |  |
|                  |   |                                              | PREFER NOT TO ANSWER               | 0 (0.00%)    |  |
| DECEASED         | 1 |                                              |                                    | ,            |  |
| CLUB CANCELLED   | 0 | CLICK HERE FOR CUMULATIVE                    | TOTAL FAMILY UNIT MEMBERS          | 98           |  |
| OTHER            | 5 | MEMBERSHIP DATA                              |                                    |              |  |
| TOTAL            | 6 |                                              | FAMILY MEMBERS PAYING HALF DUES 49 |              |  |
|                  |   |                                              |                                    |              |  |